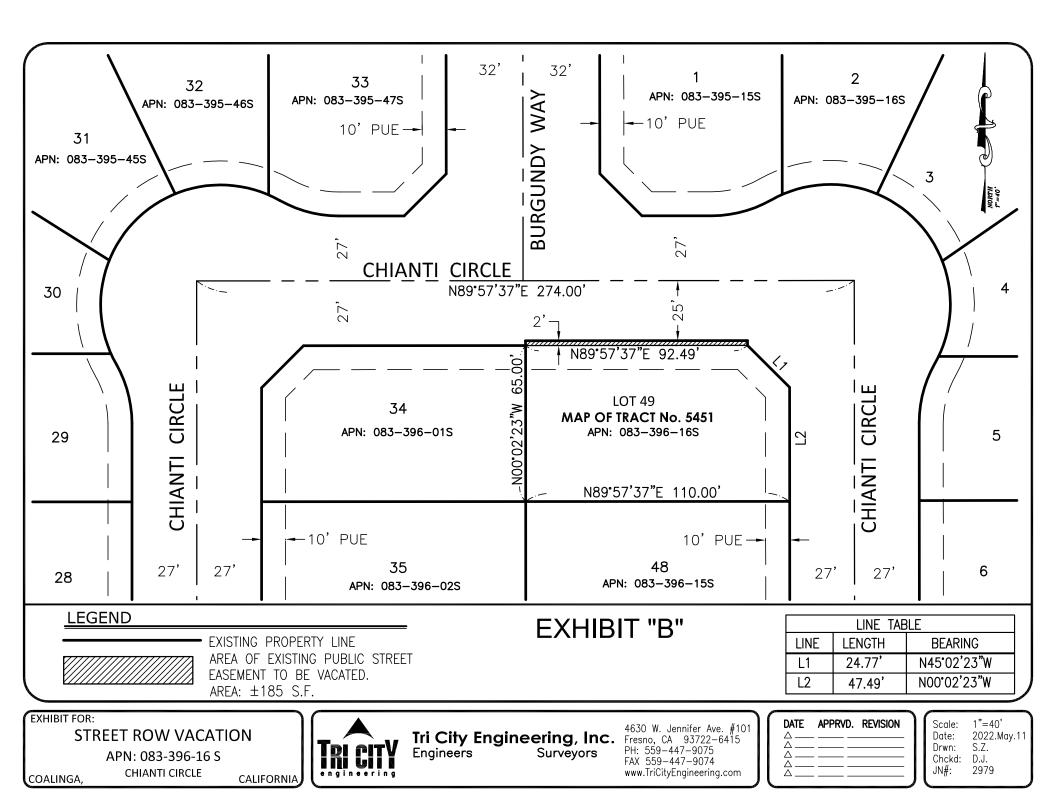

# 5. CONSENT CALENDAR

- 1. Approve MINUTES May 19, 2022
- 2. Approve MINUTES June 16, 2022
- 3. Check Register: 05/01/2022 05/31/2022
- 4. Information Only: Mobile Solar Trailer with Surveillance Cameras
- 5. Notice of Completion 7th Street Rehabilitation Project Including Mountainview Project No. PW21-003 / #2893
- 6. Rejection of Claim for Damages Presented by Shancee Monclova
- 7. Authorize City Manager to Sign and Submit Local Transportation Development Funds for Fiscal Year 2022-2023
- 8. Adopt Resolution No. 4102 Acceptance of Public Street Easement related to Site Plan Review (SPR-A-18-01) Residence Project
- Consider and Adopt Resolution No. 4103 Intention to Vacate a Public Street Easement on adjoining APN 083-396-16s (840 Chianti Circle Property) and Setting a Date for a Public Hearing
- 10. Approve Renewal of the Mutual Aid Agreement with Pleasant Valley State Prison
- 11. Authorize Public Works & Utilities Department to Purchase Seven (7) Additional Solar Powered Lights from Solar One for the Wastewater Plant Project
- 12. Direct Staff to Order In God We Trust Sign for City Council Chambers and Plaque Dedicating Clock Tower to Former City Equipment Mechanic and Planning Commissioner Oscar Garza