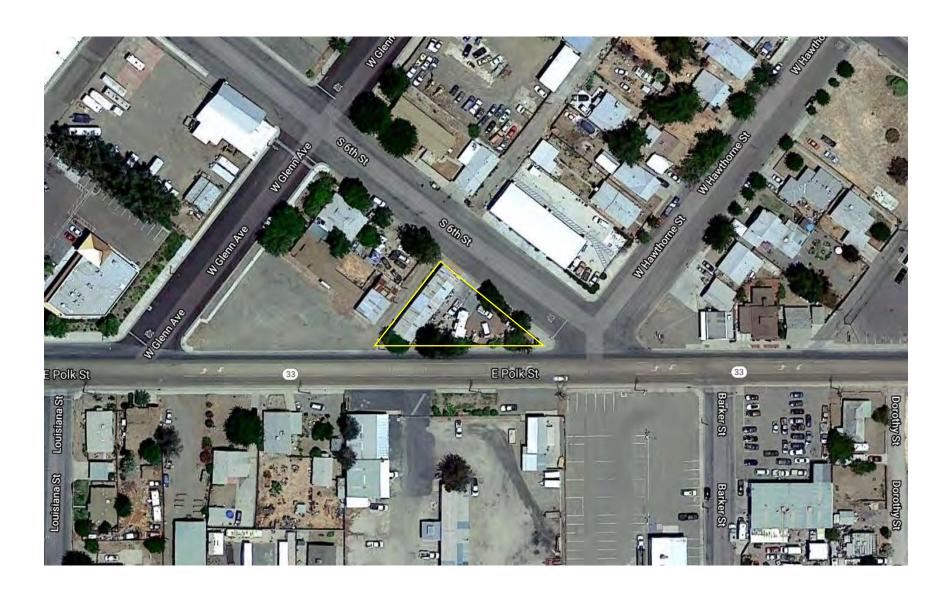

## II. BACKGROUND:

The City is interested in purchasing a property located at 270 South 6th Street, Coalinga, CA 93210 for a purchase price of one hundred, eighty thousand dollar (\$180,000). The property is currently owned by Martial E. Molinari.

The property would be used for a future animal shelter and would benefit the residence of the City.

Officer/Escrow Officer: Bryan Berney

Settlement Location: 7580 N Ingram Avenue, Suite 112

Fresno, CA 93711

Property Address: 270 S 6th St

Coalinga, CA 93210

Buyer: The City of Coalinga

155 W Durian Ave Coalinga, CA 93210