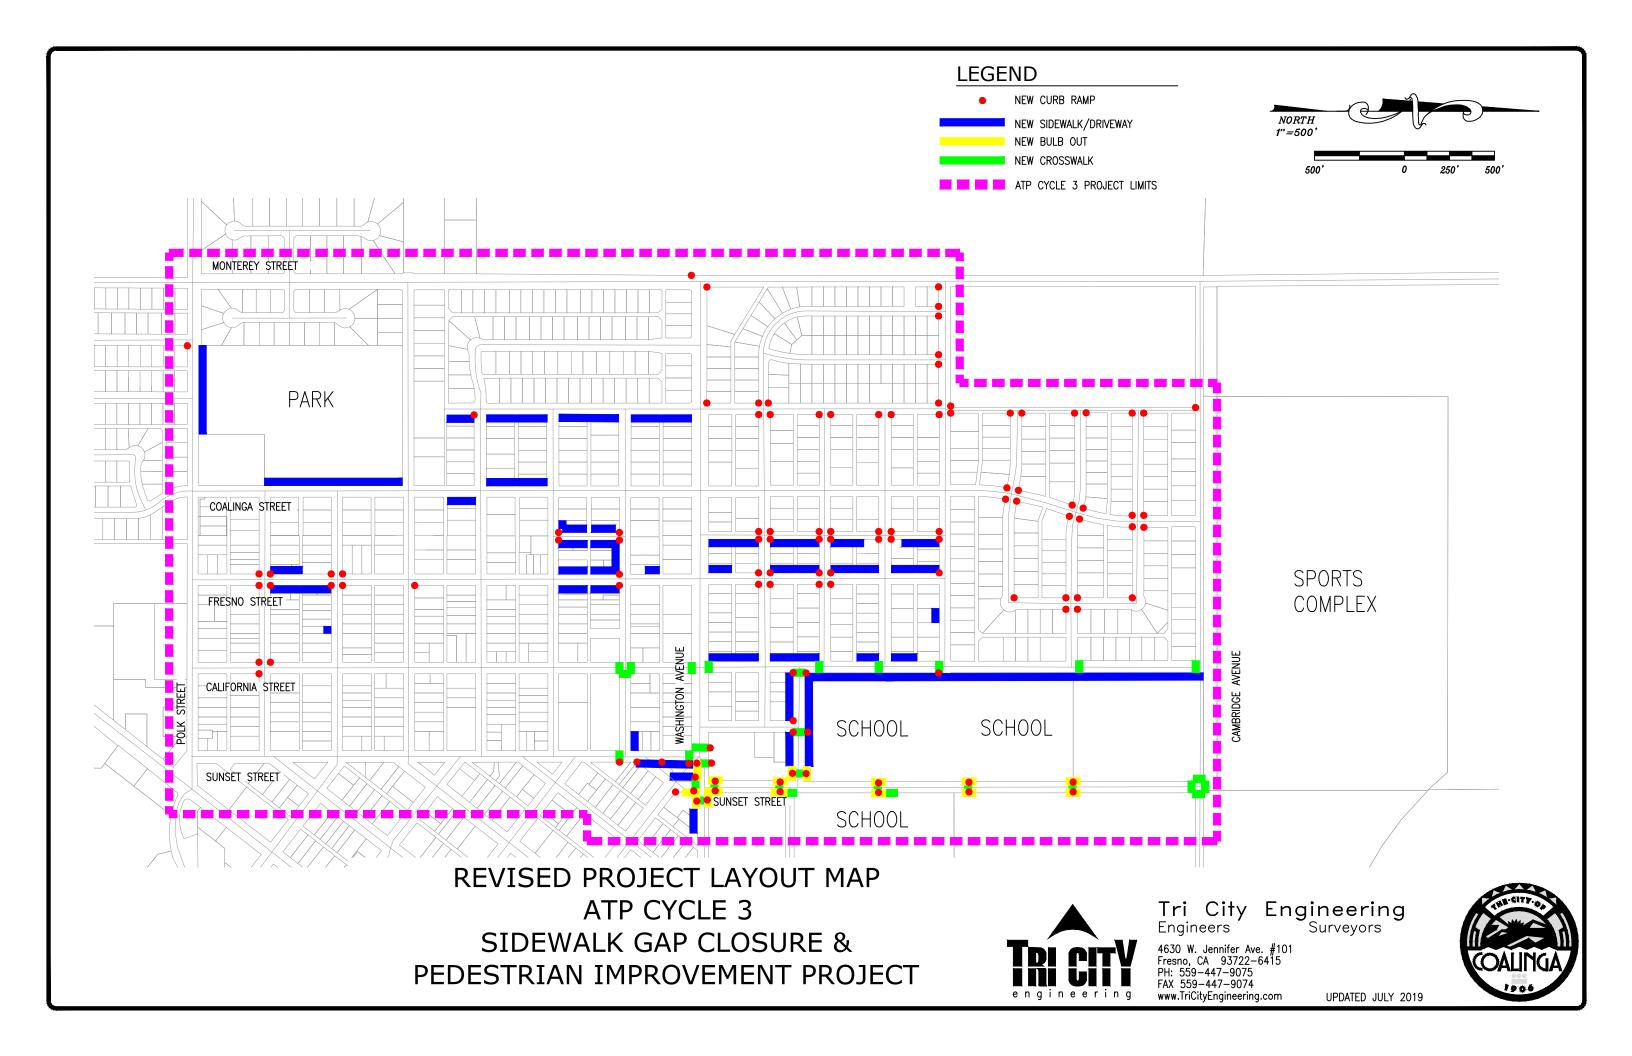

#### 5. CONSENT CALENDAR

- 1. Check Register: 10/01/2019 10/31/2019
- 2. Approval of Agreement with the Economic Development Corporation Serving Fresno County for Marketing and Business Attraction Services
- Council Approval of a Three-Year Professional Services Agreement with BSK Associates to Provide Analytical Testing Services for the Wastewater and Water Treatment Plants
- 4. Authorization to Establish an Amended Expenditure Plan for Funding for the City of Coalinga's Active Transportation Program Cycle 3 Sidewalk Gaps and Safety Enhancement Project
- Adopt Resolution No. 3832 Authorizing Signatories for Agreements Executed for State Funded Projects
- 6. Approval of the City of Coalinga's Adopt A Spot Program including Guidelines and Annual Budget Appropriations
- 7. Adopt Resolution No. 3933 Approving City of Coalinga Personnel Rules
- 8. Adopt Resolution No. 3934 Amending the Basic Pay Scale
- 9. Adopt Resolution No. 3935 Amending the Building Official Pay Scale
- 10. Adopt Resolution No. 3936 Amending the Department Head Pay Scale
- 11. Adopt Resolution No. 3937 Amending the Assistant City Manager Pay Scale
- 12. Authorize the Purchase and Installation of Automated External Defibrillators (AEDs) at the Coalinga Police Department, Public Works Yard, and Wastewater Plant
- 13. Quarterly Budget Report July 2019-September 2019 (Informational Only)
- 14. Public Works & Utilities Monthly Report for November 2019