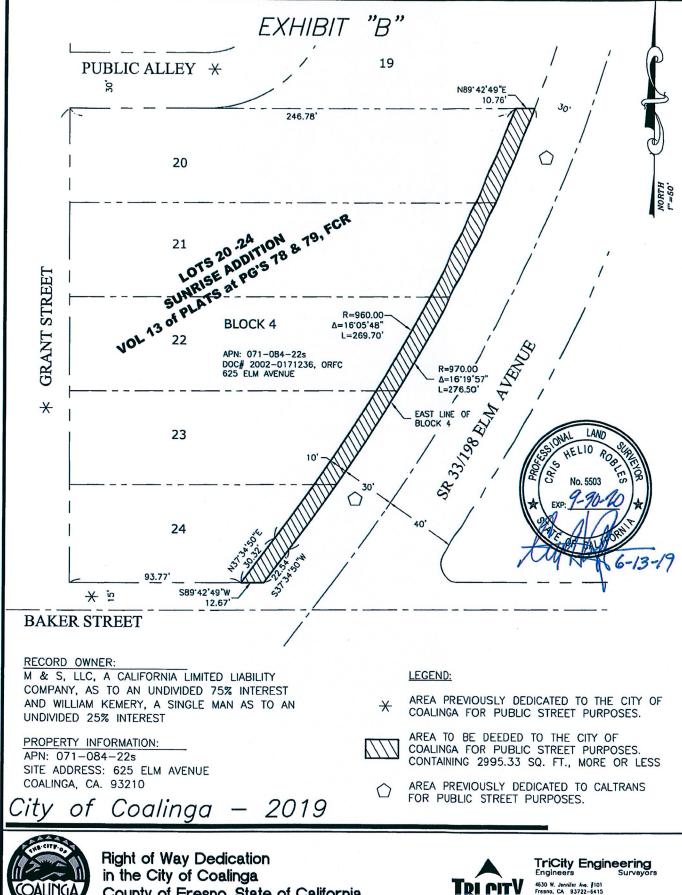

- 4. PUBLIC HEARINGS (NONE)
- 5. CONSENT CALENDAR

- 1. Check Register: 07/01/2019 07/31/2019
- 2. Adopt Resolution No. 3913 Amending the Basic Pay Scale
- 3. Adopt Resolution No. 3914 Establishing the General Pay Scale
- 4. Adopt Resolution No. 3915 Authorizing City Manager to Amend General Job Descriptions
- 5. Approve Memorandum of Understanding between Service Employees International Union Local 521 and City of Coalinga
- 6. Authorize the City Manager to Approve Lease Amendment between City of Coalinga and Thrive Ministries Located at 148 W. Elm Street
- 7. Rejection of Claim for Damages Presented by Martin Galvan
- 8. Approval of Resolution No. SA-331 Approving a Purchase and Sale Agreement by which the Successor Agency will Sell Certain Property Located at the South-West Corner of Elm and Cherry Avenues (APNs: 071-084-01; 071-084-02; 071-084-03; 071-084-21 and 071-084-06) to Salyer American Inc. in Accordance with the Department of Finance Approved Long Range Property Management Plan and the Dissolution Law
- 9. City Council Adoption of Resolution No. 3912 Acceptance of Public Street Easement related to the Forest/Truman and Baker Reconstruction Project
- 10. Consideration of Bid Award for Phelps Avenue Improvements Project
- 11. Authorize Police Department to Redirect The Remaining Capital Project Funds to Replace The Department's Access Control System
- 12. Declare Old Animal Control Truck as Surplus Property
- 13. Police Department's Monthly Report
- 14. Public Works & Utilities Monthly Report for August 2019