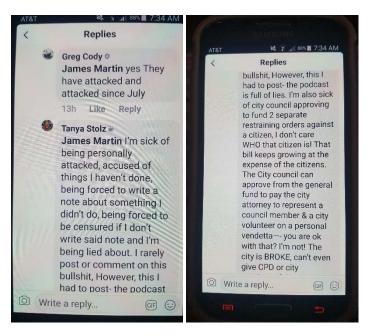

#### Larry Miller, Public Works

Consideration of Resolution No.3896 Approving Public Censure of Council Member Tanya Stolz

Mario Zamora, City Attorney