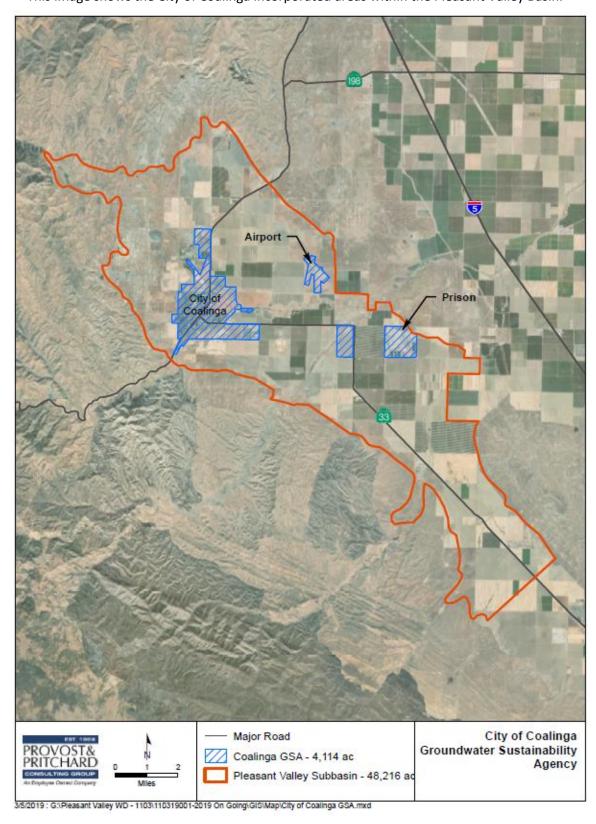

Exhibit A

This image shows the City of Coalinga incorporated areas within the Pleasant Valley Basin.

SGMA defines groundwater basins within California, and requires they have Groundwater Sustainability Agencies (GSA) covering pumping activity. The basin for Coalinga is "5-022.10 SAN JOAQUIN VALLEY PLEASANT VALLEY" (Pleasant Valley Basin) as designated by DWR and with the basin boundaries modified as approved by DWR. The Pleasant Valley Basin is now medium priority basin. 2 The established agency for the Pleasant Valley Basin is the Pleasant Valley Water District Groundwater Sustainability Agency (Pleasant Valley Agency) formed by the Pleasant Valley Water District (PVWD). The Pleasant Valley Agency is comprised of a governing board of landowner/farmers 3 that is already supported technically by Provost & Pritchard, which is also the consulting engineer for the Pleasant Valley Agency.

DWR requires that the entire territory of the groundwater basin be covered by the territory of one or more GSAs. The City and PVWD include most but not all of the territory in the Pleasant Valley Basin. The remainder of the basin is in unincorporated territory of Fresno County.

The Pleasant Valley Basin will have three GSAs to achieve complete coverage in the basin. They are the Pleasant Valley Agency, the County of Fresno GSA, and the City of Coalinga GSA. See the attached maps which show the areas within the City, PVWD, and the County "white areas." Unless the agencies agree to combine, each agency must submit its own Groundwater Sustainability Plan (GSP) that documents how groundwater will be not be depleted but rather maintained at sustainable levels.