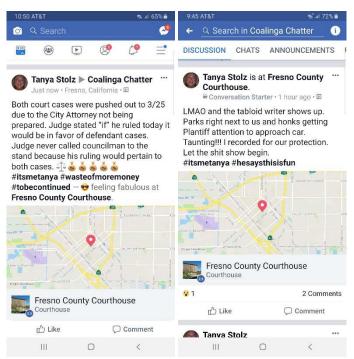

#### Larry Miller, Public Works

Consideration of Resolution No.3896 Approving Public Censure of Council Member Tanya Stolz

Mario Zamora, City Attorney