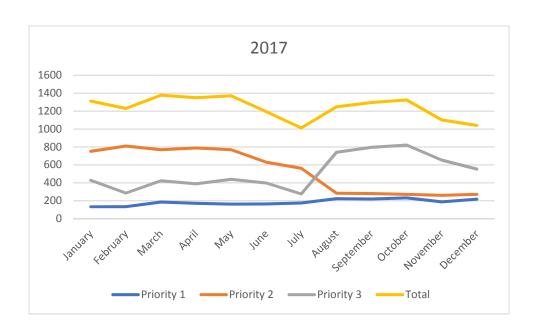

3 calls.

### **CALLS FOR SERVICE 2017**

|            | January | February | March | April | May  | June | July | August | September | October | November | December |
|------------|---------|----------|-------|-------|------|------|------|--------|-----------|---------|----------|----------|
| Priority 1 | 133     | 134      | 186   | 171   | 163  | 164  | 175  | 224    | 220       | 232     | 188      | 217      |
| Priority 2 | 751     | 811      | 769   | 790   | 769  | 631  | 562  | 284    | 281       | 271     | 261      | 271      |
| Priority 3 | 428     | 285      | 423   | 389   | 439  | 399  | 276  | 741    | 796       | 822     | 653      | 553      |
| Totals     | 1312    | 1230     | 1378  | 1350  | 1371 | 1194 | 1013 | 1249   | 1297      | 1325    | 1102     | 1041     |



## **CALLS FOR SERVICE 2016**

|                          | January | February | March | April | May  | June | July | August | September | October | November | December |
|--------------------------|---------|----------|-------|-------|------|------|------|--------|-----------|---------|----------|----------|
| Priority 1               | 177     | 169      | 178   | 146   | 204  | 144  | 162  | 186    | 135       | 161     | 149      | 155      |
| Priority 2<br>Priority 3 | 565     | 539      | 622   | 593   | 744  | 623  | 681  | 648    | 618       | 752     | 668      | 805      |
| Totals                   | 486     | 485      | 432   | 413   | 521  | 438  | 418  | 499    | 452       | 497     | 439      | 382      |
|                          | 1228    | 1193     | 1232  | 1152  | 1