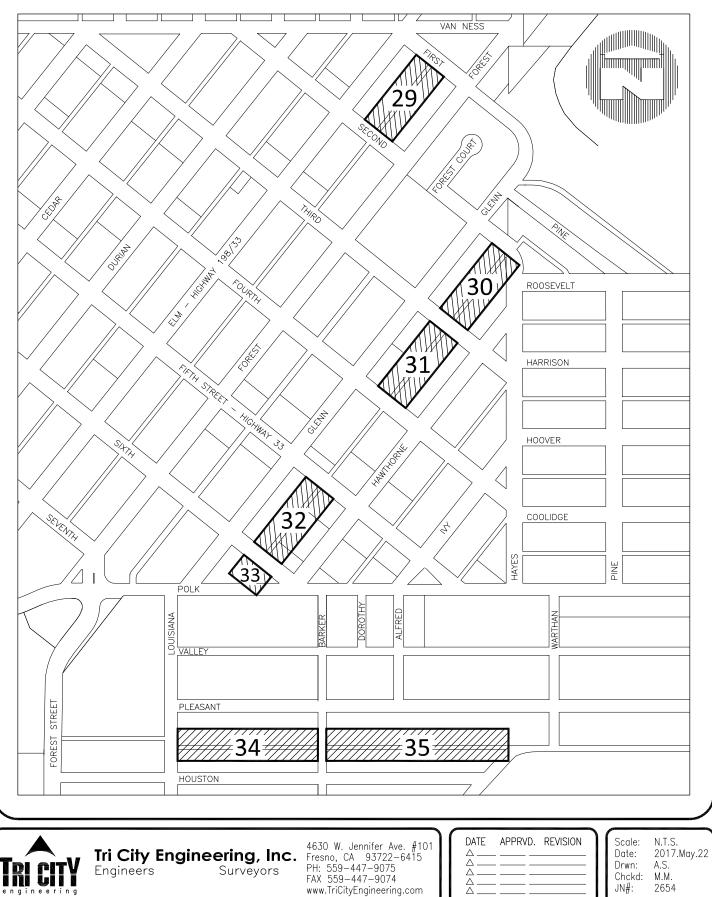

### 5. CONSENT CALENDAR

- 1. Approve MINUTES September 7, 2017
- 2. Check Register: 7/01/2017 7/31/2017

- 3. Check Register: 8/01/2017 8/31/2017
- 4. Waive Second Reading and Adopt Ordinance No. 807 Setting Procedures for Expediting Permitting Processing for Electric Vehicle Charging Systems
- 5. City Council Resolution No. 3788 Amending the 2017/2018 Budget to Incorporate a List of Projects Funded by SB:1 The Road Repair and Accountability Act
- Approval of City Engineer Task Orders and Amended Project Budget for the Paving of Seven (7) Alleys (29-35) Through the Congestion Mitigation Air Quality Grant Program
- 7. Authorize City Manager to Enter into Agreement with Theresa Lynn Yanez for Out-Of-City Water Services
- 8. Authorization for the City Manager to Sign a Letter Requesting Governor Brown's Veto of Senate Bill 649
- 9. Economic Development Monthly Report- September 2017
- 10. Public Works & Utilities Monthly Report for September 2017
- 11. Waive Business License Standards for Arts and Crafts Vendors at Coalingafest on October 7, 2017