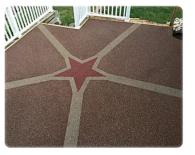

Porous Pave's versatility gives you options. We offer eight standard colors. You can mix and match any two of our eight colors to create custom color combinations. Porous Pave is pourable within forms to express creative designs in permeable pavement with distinctive shapes in different colors.