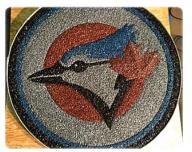

Porous Pave's versatility gives you options. We offer eight standard colors. You can mix and match any two of our eight colors to create custom color combinations. Porous Pave is pourable within forms to express creative designs in permeable pavement with distinctive shapes in different colors.