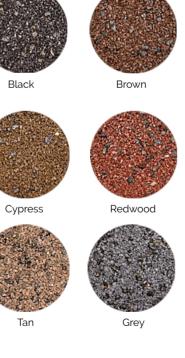

## **Color Options**

The Porous Pave manufacturing process infuses our recycled rubber chips with rich colors. Porous Pave colors are deep and enduring – not thin outer coatings that flake off or fade away.

Porous Pave's versatility gives you options. We offer eight standard colors. You can mix and match any two of our eight colors to create custom color combinations. Porous Pave is pourable within forms to express creative designs in permeable pavement with distinctive shapes in different colors.

Standard Colors

Blue

Green

Redwood-Black

Black-Tan

Blue - Grey

Brown-Tan

Grey-Black

Green-Brown

Cypress - Black

Brown-Black

Send Us A Message

https://www.porouspaveinc.com/color-options