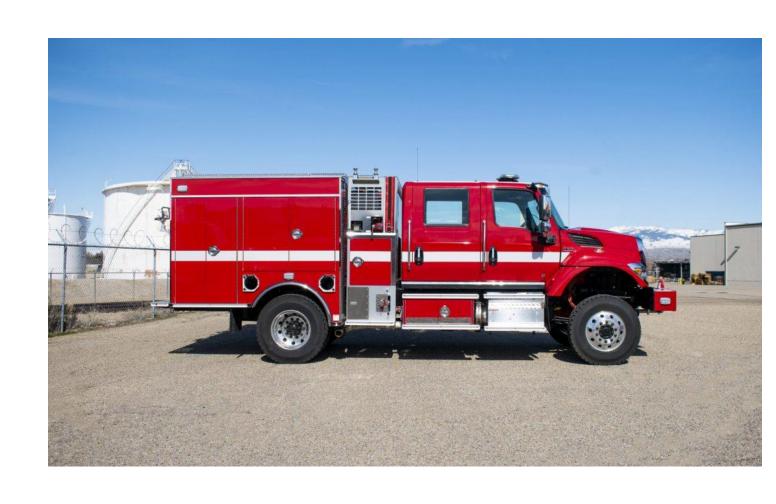

## TYPE 3 PURCHASE

#### 2021 Model 34 Type 3 CAL Fire Tag-on

- International 4x4
- 500 GPM pump (180 current)
- 500-gallon tank (300 current)
- 20-gallon foam tank (10 current)
- Cost estimate
  - \$297,744 Base price
  - \$13,000 Pre-construction/Final
  - \$27,822 Taxes
  - \$338,566 Total
- No upcharge for paint/striping
- 90-120 Days

### TYPE 3 JUSTIFICATION

- Local response need in Coalinga and the outlining response area.
- Interoperability with CAL Fire.
- Type 3- most requested/initial response for state assignment.
- Reimbursement cost higher compared to Type
  6.
- 4x4 with high clearance for remote access in our response area.
- Higher capacity water and foam tanks.
- More space for personnel and equipment.