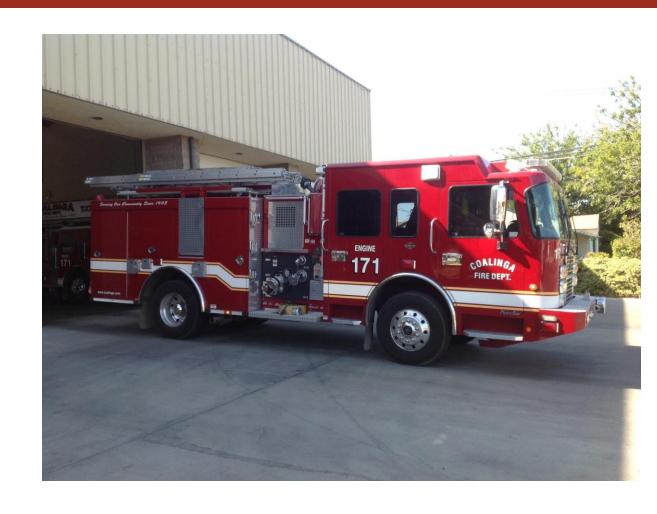

## ENGINE 171 (Front Line)

#### 2009 Spartan/Smeal 1500 GPM Pumper

- 12 years old
- Bought brand new in 2009
- NFPA 1901 recommends:
  - 10 years of service for first out equipment
  - 15 years of service for reserve equipment
  - 25 years needs to be replaced