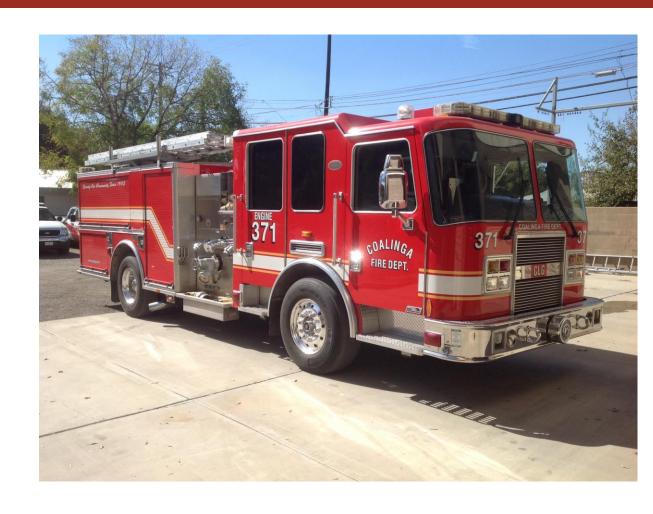

## ENGINE 371 (Reserve)

#### 2007 KME/Predator 1500 GPM Pumper

- 14 years old
- Bought used in 2014 at an auction
- NFPA 1901 recommends:
  - 10 years of service for first out equipment
  - 15 years of service for reserve equipment
  - 25 years needs to be replaced