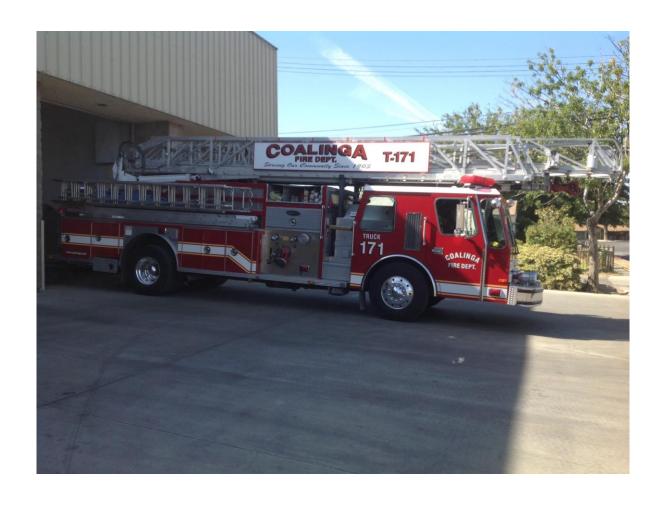

## TRUCK 171 (Front Line)

#### 1986 E-One- 80-foot ladder with pump

- 35 years old
- Bought used in 2004 for \$115,000 from Pebble Beach Fire District at 18 years old.
- CFD has spent \$119,934 in maintenance and repairs since 2004. Out of service for the majority of 2018 due to repairs.
- NFPA 1901 recommends:
  - 10 years of service for first out equipment
  - 15 years of service for reserve equipment
  - 25 years needs to be replaced