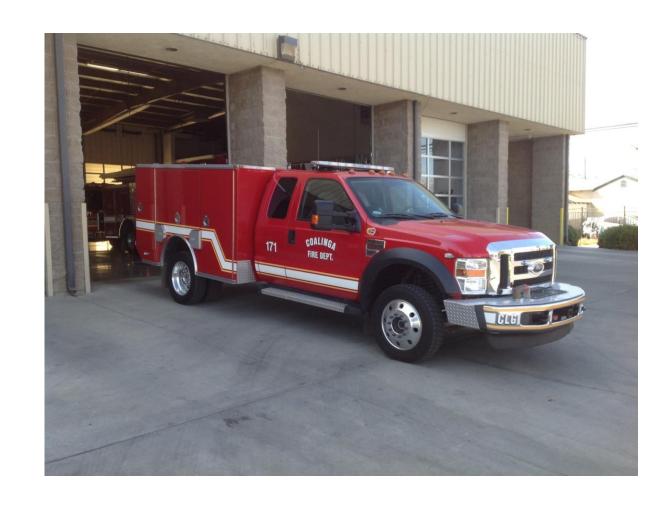

## PATROL 171 (Front Line)

#### 2010 Ford F-450 4x4 Type 6

- 11 Years Old
- 180 GPM pump
- 300-gallon tank
- 10-gallon foam tank
- Custom built in 2010
- NFPA 1901 recommends:
  - 10 years of service for first out equipment
  - 15 years of service for reserve equipment
  - 25 years needs to be replaced