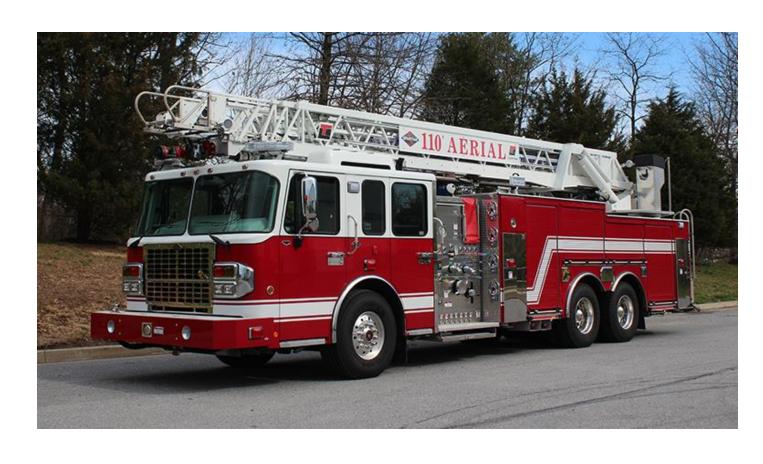

### TRUCK REPLACEMENT

#### 2019 Spartan/Smeal 110' Rear Mount Ladder

- 2000 GPM pump (1500 current)
- 500-gallon water tank (300 current)
- 20-gallon foam tank (none current)
- Steel Ladder (aluminum current)
- 4 outriggers/Auto level for increased stability and safety (2 current)
- Cost Estimate
  - 897,020 Apparatus
  - 30,000 allocated for upgrades
  - 50,000 paint/striping
  - 83,297 taxes/fees
    1,060,317 Total
- New Build- 1,400,000, take 365+ days
- This Demo- \$339,683 savings, take 90-120 days