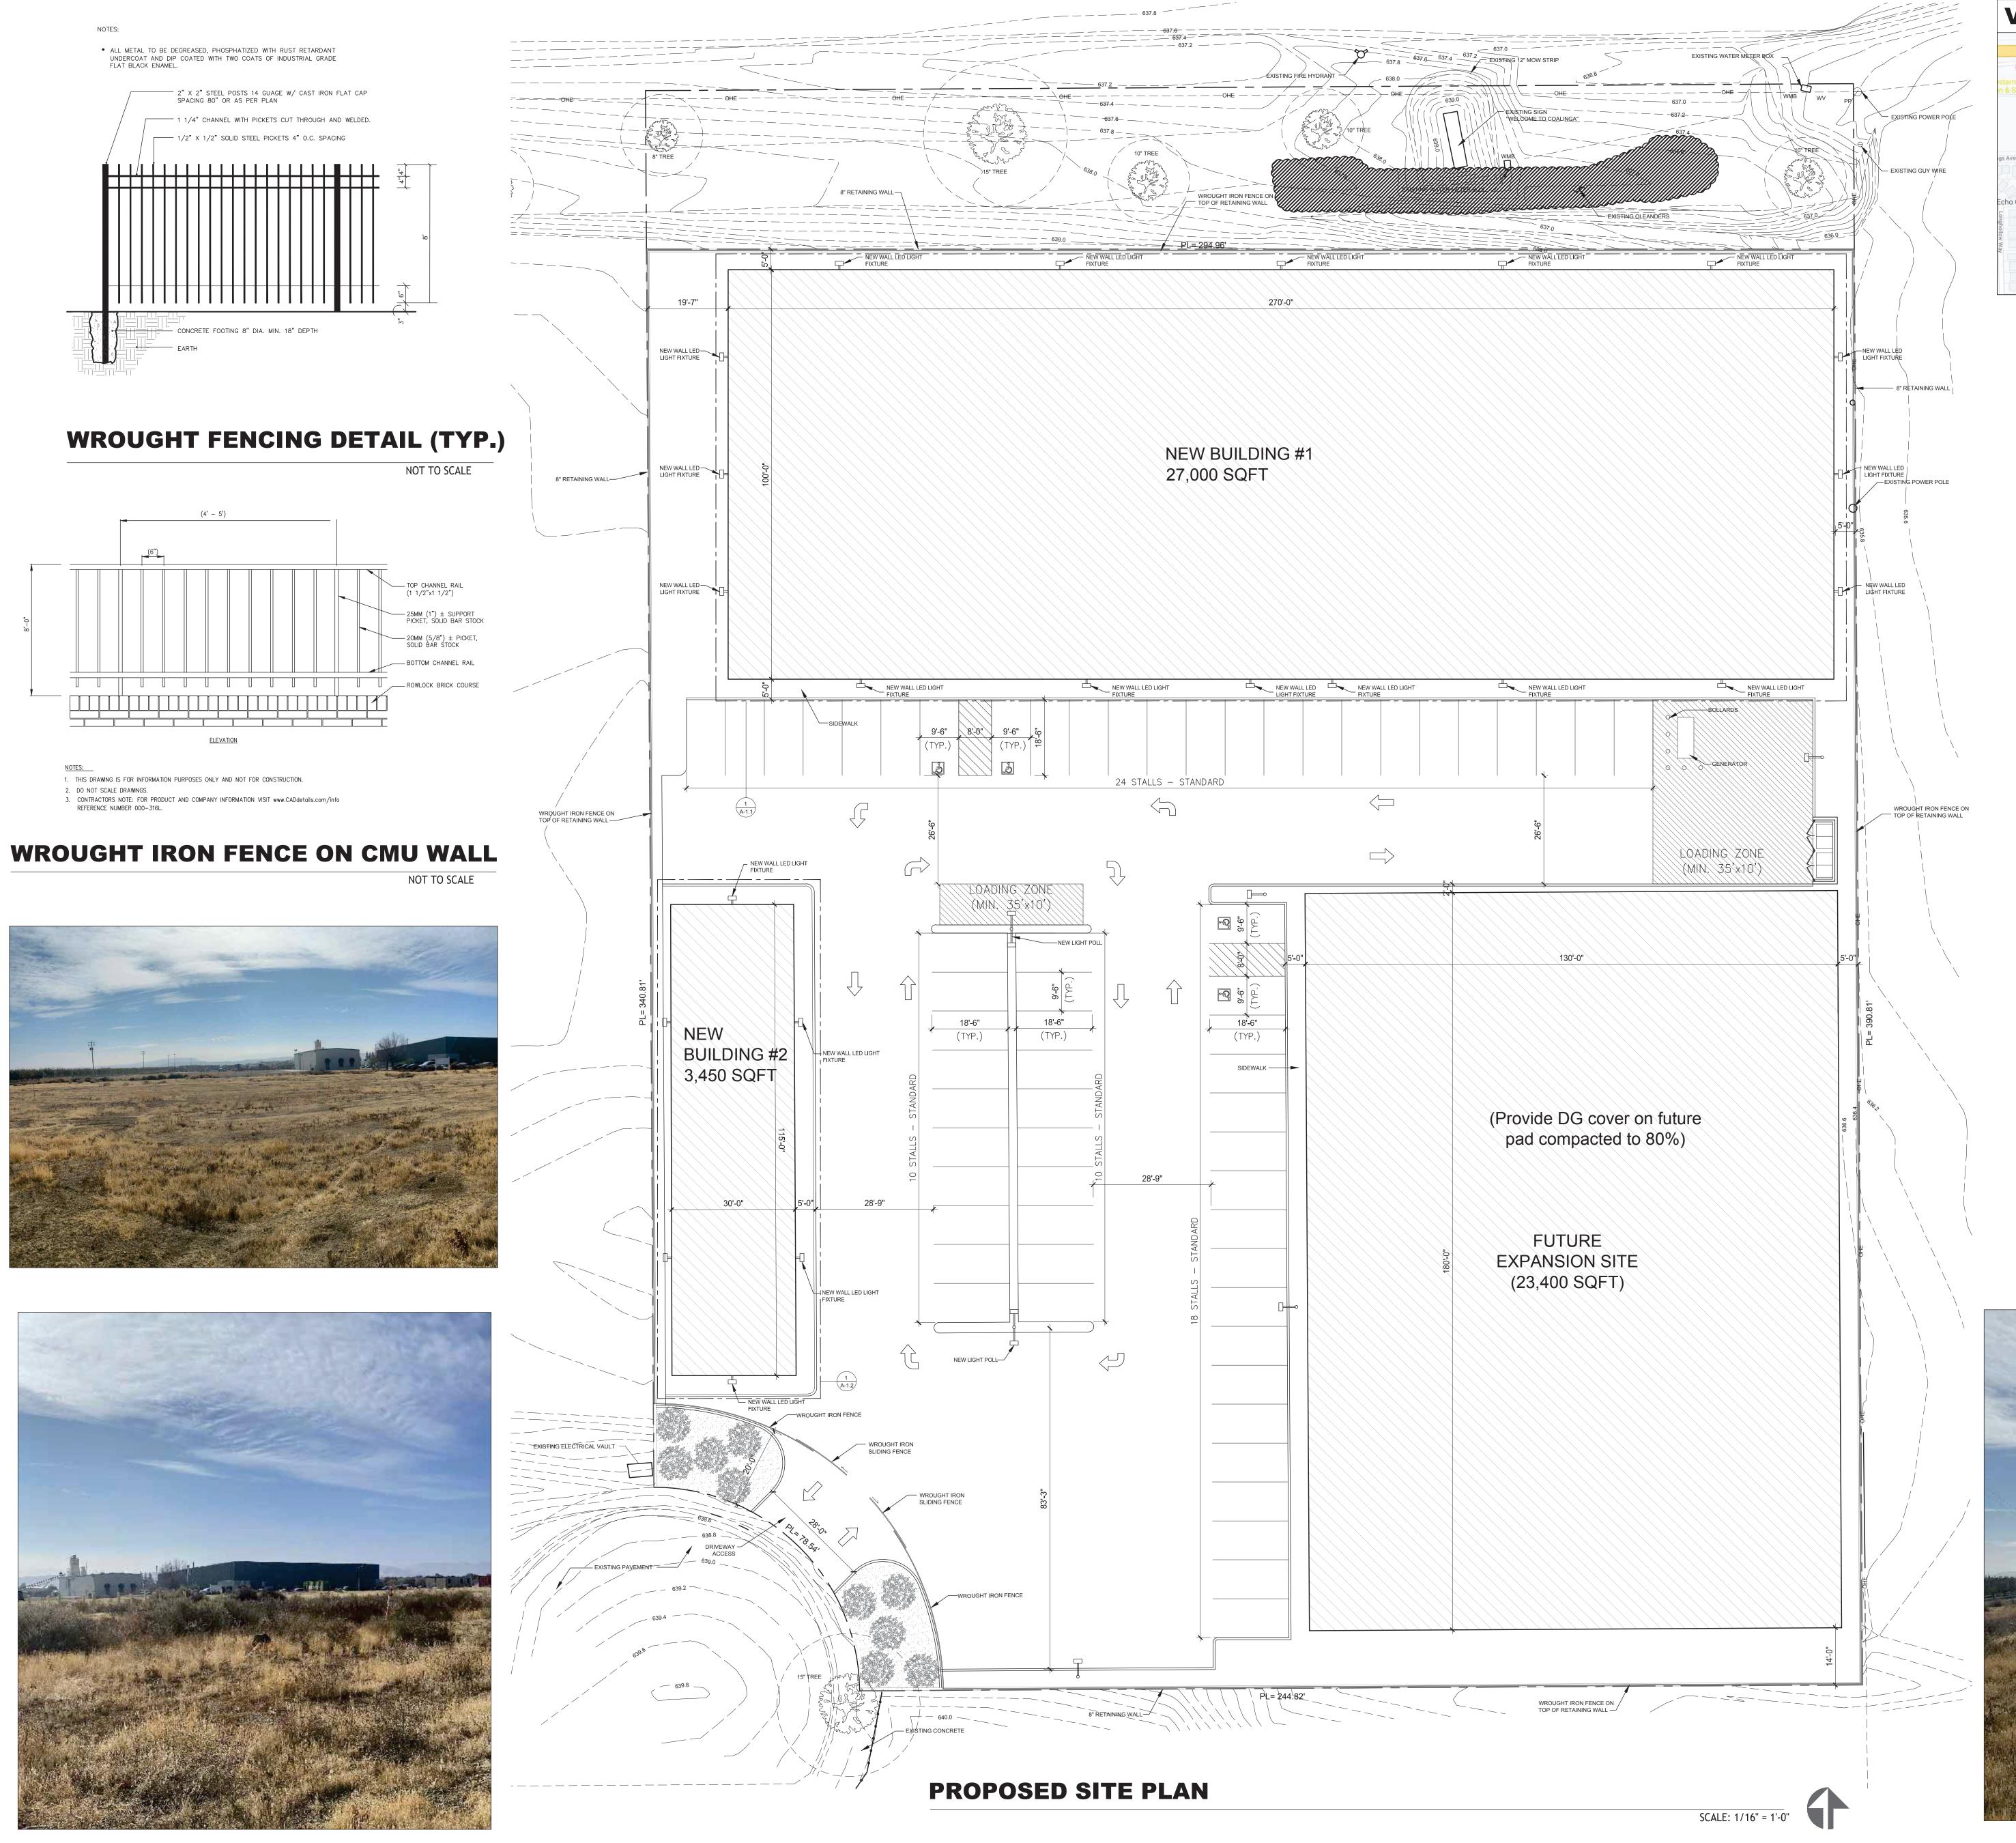

## **BUILDING AREA**

LOT AREA: 113,335 SQFT (2.6 ACRES) NEW BUILDING 1 (CULTIVATION): 27,000 SQFT NEW BUILDING 2 (MANUFACTURING & DISTRIBUTION): 3,450 SQFT TOTAL: 30,450 SQFT

## **PARKING CALCULATION**

PARKING CALCULATION: TOTAL BUILDING AREA: 30,450 SQFT REQUIRED:  $30,450 @ 1 \times 1,000 = 31 STALLS$ 

PROVIDED: 62 STALLS

| PROJECT ADDRESS: | 1951 MERCANTILE LANE<br>COALINGA, CA 93210                                      |  |  |
|------------------|---------------------------------------------------------------------------------|--|--|
| APN:             | 083-280-13S                                                                     |  |  |
| LOT AREA:        | 113,335 SQFT (2.6 ACRES)                                                        |  |  |
| PROPOSED USE:    | BUILDING 1: CULTIVATION 27,000 SQFT<br>BUILDING 2: MANUFACTURING & DISTRIBUTION |  |  |
| ZONING:          | CS SERVICE/COMMERCIAL                                                           |  |  |
| STORIES:         | BUILDING 1: 1 STORY<br>BUILDING 2: 1 STORY<br>FUTURE BLDG: 1 STORY              |  |  |
| BUILDING AREA:   | BUILDING 1: 27,000 SQFT<br>BUILDING 2: 3,450 SQFT                               |  |  |

PROPOSED SITE PLAN

SCALE: