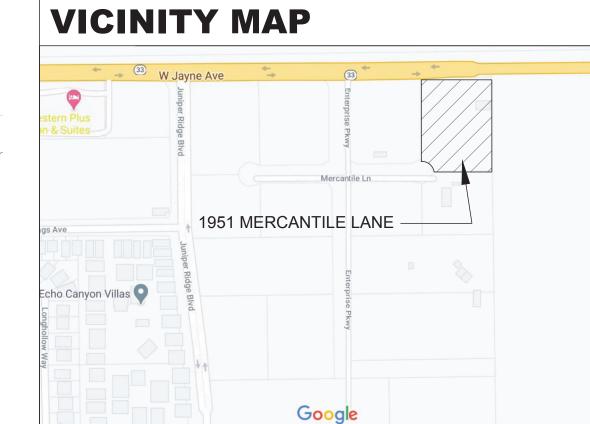

## **PARKING CALCULATION**

PARKING CALCULATION: TOTAL BUILDING AREA: 30,450 SQFT REQUIRED:  $30,450 @ 1 \times 1,000 = 31 STALLS$ 

PROVIDED: 62 STALLS

| PROJECT ADDRESS: | 1951 MERCANTILE LANE<br>COALINGA, CA 93210                                      |  |  |
|------------------|---------------------------------------------------------------------------------|--|--|
| APN:             | 083-280-13S                                                                     |  |  |
| LOT AREA:        | 113,335 SQFT (2.6 ACRES)                                                        |  |  |
| PROPOSED USE:    | BUILDING 1: CULTIVATION 27,000 SQFT<br>BUILDING 2: MANUFACTURING & DISTRIBUTION |  |  |
| ZONING:          | CS SERVICE/COMMERCIAL                                                           |  |  |
| STORIES:         | BUILDING 1: 1 STORY<br>BUILDING 2: 1 STORY<br>FUTURE BLDG: 1 STORY              |  |  |
| BUILDING AREA:   | BUILDING 1: 27,000 SQFT<br>BUILDING 2: 3,450 SQFT                               |  |  |