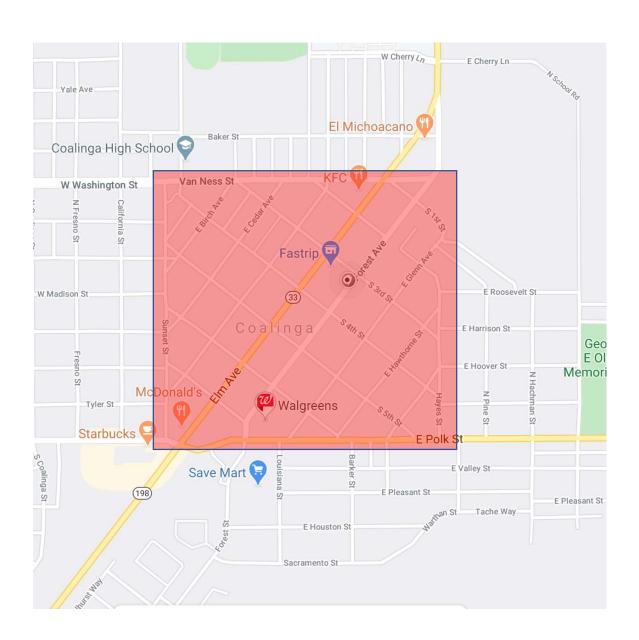

## **Downtown District highlighted in RED**

District boundaries. The boundaries of the Downtown Overlay District are prescribed as follows:

- (1) Western boundary: From the intersection of Sunset Street and Van Ness Street to the intersection of Sunset Street and West Polk Street;
- (2) Northern boundary: From the intersection of Van Ness Street and Sunset Street to the intersection of Van Ness Street and East Forest Avenue;
- (3) Eastern boundary: From the intersection on Van Ness Street and East Forest Ave, continuing south down East Forest Street and through First Street, West Glenn Avenue, and North Hayes Avenue until the intersection of North Hayes Avenue and East Polk Street;
- (4) Southern boundary: From the intersection of East Polk Street and North Hayes Avenue to the intersection of West Polk Street and Sunset Avenue.