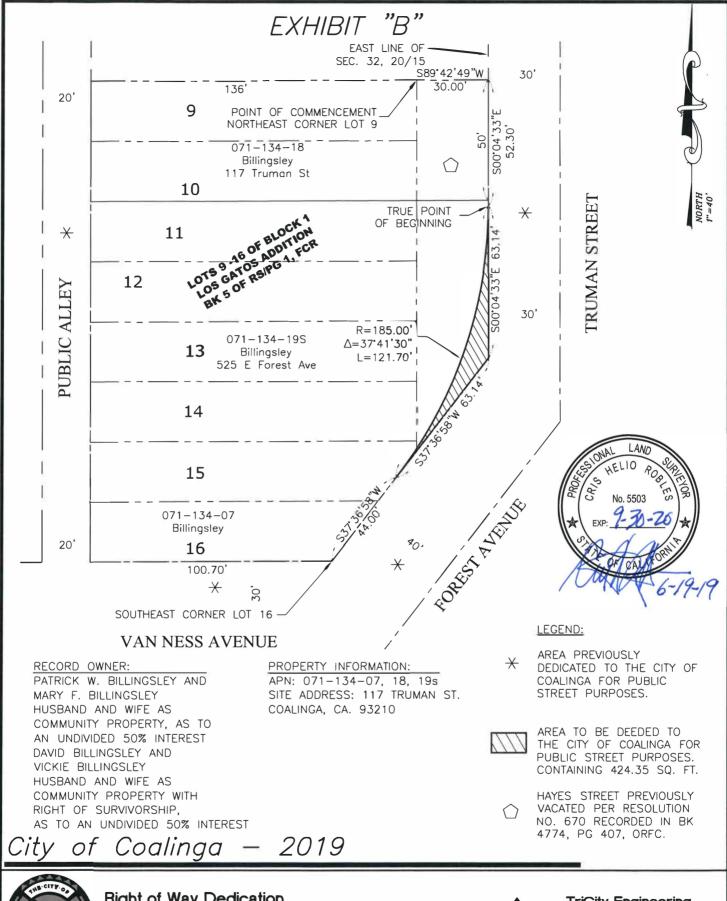

### Right of Way Dedication Description

That portion of land lying in Lot 15 of Block 1 of Los Gatos Addition according to the map thereof recorded May 29, 1909 in Book 5, Page 1 of Record of Surveys, Fresno County Records and that portion of land lying in that certain Resolution No. 670 vacating portions of Hayes Street as recorded in Document No. 78890 dated October 15, 1962 in Book 4774, Page 407, Official Records of Fresno County, being more particularly described as follows:

Commencing at the northeast corner of Lot 9 of said Block 1; thence South 89°42′49″ West, along the Easterly prolongation of the North line of said Lot 9, a distance of 30.00 feet to the East line of Section 32 in Township 20 South, Range 15 East, Mount Diablo Base and Meridian; thence South 00°04′33″ East, along the said East line of Section 32, a distance of 52.30 feet to the **True Point of Beginning**; thence South 00°04′33″ East, continuing along said East line, a distance of 63.14 feet to the Northwesterly boundary of Forest Street; thence South 37°36′58″ West, along the said Northwesterly boundary of Forest Street and the Southeasterly line of said Lot 15, a distance of 63.14 feet, said point bears North 37°36′58″ East, a distance of 44.00 feet from the southeast corner of Lot 16 of said Block 1, to the beginning of a curve concave to the Northwest having a radius of 185.00 feet; thence Northeasterly 121.70 feet along said curve through a central angle of 37°41′30″ to said East line of Section 32 and **True Point of Beginning**.

Said Parcel Contains 424.35 S.F., more or less.

APN: Portion of 071-134-19s

Prepared By:

Cris R. Robles, PLS 5503

Date: 6 - 17 - 17

Right of Way Dedication in the City of Coalinga County of Fresno, State of California

TriCity Engineering
Engineers Surveyors

TCE: JB#2580